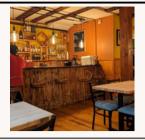

# Pub Style, Taverns, & Breweries

| TOWN DOCKS | <b>Town Docks</b> is a beachy, hopping destination for<br>seafood in a lakefront setting with outdoor tables & a<br>tiki lounge.<br>289 Daniel Webster Hwy, Meredith, NH 03253, (603) 279-3445         |
|------------|--------------------------------------------------------------------------------------------------------------------------------------------------------------------------------------------------------|
|            | <b>Frog Rock Tavern</b> is a cozy tavern offering pub grub,<br>beer, wine, and cocktails. <i>*Doesn't accept</i><br><i>reservations.</i><br>67 Main St, Meredith, NH 03253, (603) 677-7625             |
|            | <b>Twin Barns Brewing Co.</b> is a brewpub with rustic<br>charm offering a wide variety of handcrafted brews<br>and fresh made food.<br>194 Daniel Webster Hwy, Meredith, NH 03253, (603) 279-0876     |
|            | <b>Kettlehead Tavern &amp; Brewery</b> is a restaurant and tavern with a cozy atmosphere and a classic pub menu.<br>8 Plymouth St, Meredith, NH 03253, (603) 677-7081                                  |
|            | <b>Surfside Burger Bar</b> offers specialty burgers, tacos,<br>homemade ice cream, a full bar, and live music.<br><i>*Doesn't accept reservations.</i><br>41 NH-25, Meredith, NH 03253, (603) 279-5554 |