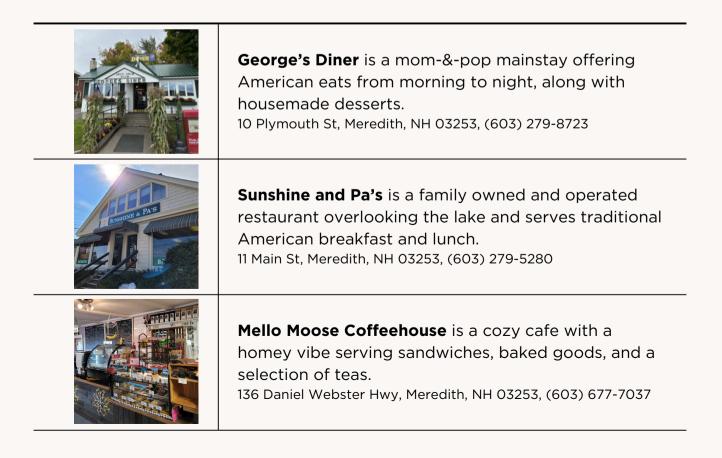

# **Diners, Cafes, and Bakeries**

|                    | <b>Blissful Cafe &amp; Bakery</b> is a cozy spot for breakfast<br>and lunch, offering freshly baked pastries, artisan<br>bread, and handcrafted coffee, as well as cakes,<br>cookies, and breakfast sandwiches. Located in Mills<br>Falls Marketplace.<br>312 Daniel Webster Hwy, Meredith, NH 03253, (603) 677-7091 |  |
|--------------------|----------------------------------------------------------------------------------------------------------------------------------------------------------------------------------------------------------------------------------------------------------------------------------------------------------------------|--|
|                    | <b>48 Main Cafe &amp; Creperie</b> offers a variety of sweet and<br>savory crepes, artisan sandwiches and bowls, freshly<br>baked pastries, coffee, tea, real fruit smoothies, and<br>more!<br>94 Main St, Meredith, NH 03253, (603) 279-8500                                                                        |  |
| DENTITA            | <b>Identity Coffee Co.</b> is a modern coffee shop offering<br>breakfast sandwiches, dessert, and a variety of teas in<br>a cozy setting. Located in Mill Falls Marketplace.<br>312 Daniel Webster Hwy, Meredith, NH 03253                                                                                           |  |
| Ice Cream & Sweets |                                                                                                                                                                                                                                                                                                                      |  |