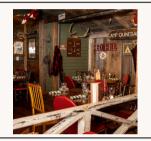

# Pub Style, Taverns, & Breweries

| TOWN DOCKS | <b>Town Docks</b> is a beachy, hopping destination for<br>seafood in a lakefront setting with outdoor tables & a<br>tiki lounge.<br>289 Daniel Webster Hwy, Meredith, NH 03253, (603) 279-3445         |
|------------|--------------------------------------------------------------------------------------------------------------------------------------------------------------------------------------------------------|
|            | <b>Frog Rock Tavern</b> is a cozy tavern offering pub grub,<br>beer, wine, and cocktails. <i>*Doesn't accept</i><br><i>reservations.</i><br>67 Main St, Meredith, NH 03253, (603) 677-7625             |
|            | <b>Twin Barns Brewing Co.</b> is a brewpub with rustic<br>charm offering a wide variety of handcrafted brews<br>and fresh made food.<br>194 Daniel Webster Hwy, Meredith, NH 03253, (603) 279-0876     |
|            | <b>Kettlehead Tavern &amp; Brewery</b> is a restaurant and tavern with a cozy atmosphere and a classic pub menu.<br>8 Plymouth St, Meredith, NH 03253, (603) 677-7081                                  |
|            | <b>Surfside Burger Bar</b> offers specialty burgers, tacos,<br>homemade ice cream, a full bar, and live music.<br><i>*Doesn't accept reservations.</i><br>41 NH-25, Meredith, NH 03253, (603) 279-5554 |